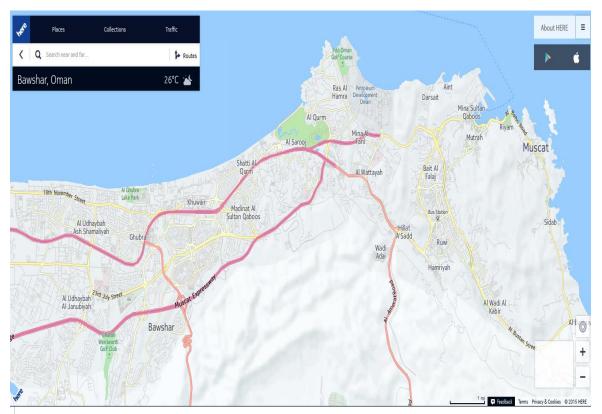

# HERE for Business Powering your geospatial Smani@eospatial Forum

Ammar Almasri HERE, Sr. Account Executive 23.11.2015

Company confidential

## **Last Year Announcement**





## This Year Announcement....

7,603 Km of Coverage





## **HERE Platform for Business**

#### **HERE Web APIs**

- JavaScript
- Web services





## HERE Native APIs

- Android
- iOS





Support for development across screens, across devices



## Serving various businesses in various markets













HERE Platform enables customers from various industries to bring location intelligence products and services to market fast and easy



## Features & functions

- High quality country-wide map data
- Supports Arabic/English with quarterly update







- Fully attributed /navigable street data with Historical and Real Time Traffic Service
- 3D Building/3D City Model with Venue Maps









#### Street level Imagery















- Advanced multi-routing engine with unique Trucks route calculation

capabilities







- Iso-line Routing (time & distance)
- Heat maps creation







## **HERE Custom Location Service**

- Allows user to enrich their mapping application with their own POI and area content. It consists out of
  - an administrative web frontend to manage POIs and polygons and
  - a web service which provides geospatial search services within the database.



Route corridor search



**Proximity search** 



## LiveSight (Augmented Reality)

- Seamless transitions from Map to LiveSight and back again
- Gesture support a