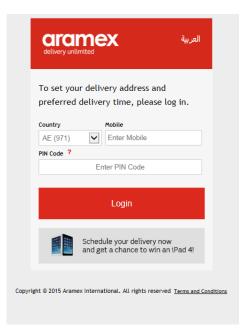

## **Aramex My Address**

"Schedule Pickup" page

"Set your delivery address" page

"Schedule Delivery" page

"Choose a Locker" page