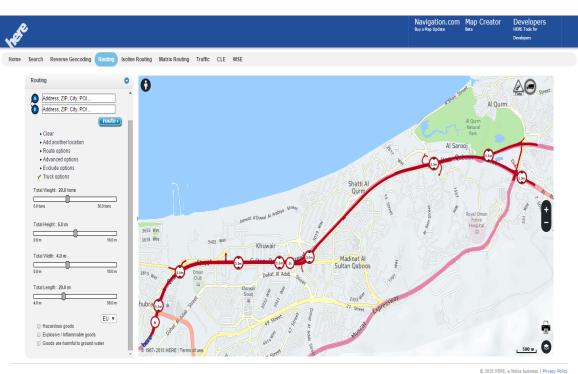

#### Street level Imagery

- Advanced multi-routing engine with unique Trucks route calculation

capabilities

- Iso-line Routing (time & distance)
- Heat maps creation