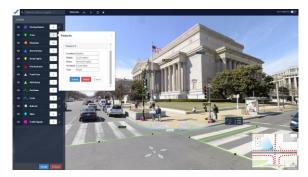

## **Esri integration**

#### **Esri ArcGIS online application**

#### Key Features:

- ArcGIS Online Authorization
- Open already existing web-maps
- Search by Address
- Mapping, Measuring, and Modeling Tools
- Create feature layers
- Visualize Geodatabase
- Seamless integration, no import / export or coordinate system transformation needed