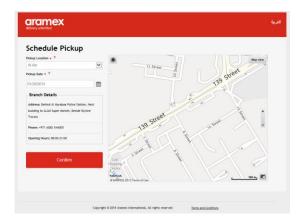

## **Aramex My Address**

"Schedule Pickup" page

"Set your delivery address" page

"Schedule Delivery" page

"Choose a Locker" page