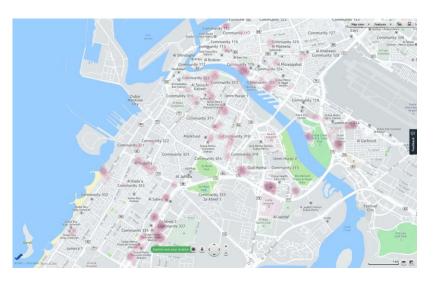

#### Street level Imagery

- Advanced multi-routing engine with unique Trucks route calculation

capabilities

- Iso-line Routing (time & distance)
- Heat maps creation