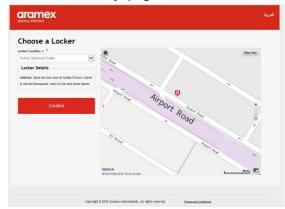

## **Aramex My Address**

"Schedule Pickup" page

"Set your delivery address" page

"Schedule Delivery" page

"Choose a Locker" page