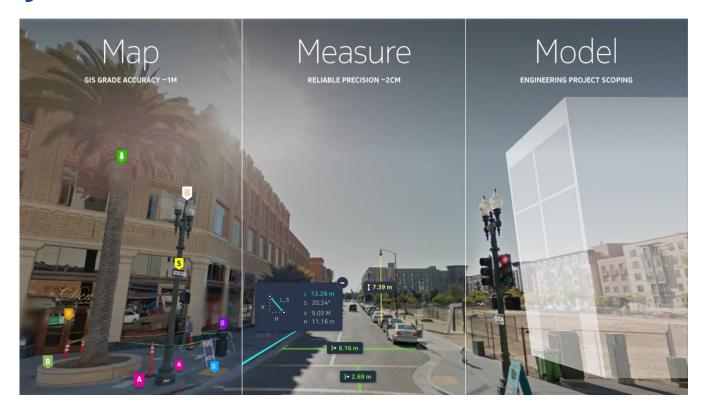

# HERE Reality Lens

## **HERE True system**

# HERE introduces a new 3D data analysis tool: Reality Lens