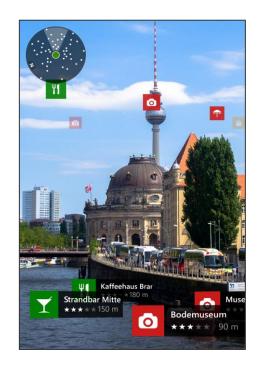

## LiveSight (Augmented Reality)

- Seamless transitions from Map to LiveSight and back again
- Gesture support allows the user to interact with content, custom gestures can also be defined
- Content transitions and interaction are animated using hardware acceleration
- "Radar" UI support, which provides the user with more context regarding their position relative to content
- Highly configurable LiveSight engine allows the user experience to be customized