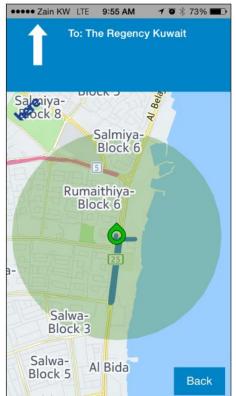

## **Aramex My Address**

"Schedule Pickup" page

"Set your delivery address" page

"Schedule Delivery" page

"Choose a Locker" page