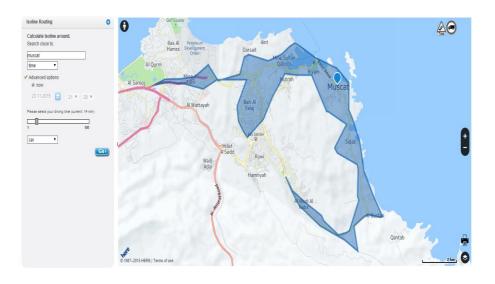

#### Street level Imagery

- Advanced multi-routing engine with unique Trucks route calculation

capabilities

- Iso-line Routing (time & distance)
- Heat maps creation