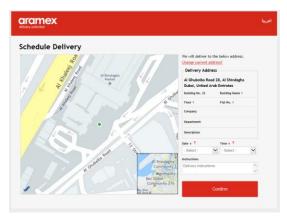

## **Aramex My Address**

"Schedule Pickup" page

"Set your delivery address" page

"Schedule Delivery" page

"Choose a Locker" page