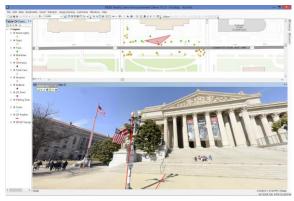

## **Esri integration**

#### **Esri ArcGIS online application**

#### Key Features:

- ArcGIS Online Authorization
- Open already existing web-maps
- Search by Address
- Mapping, Measuring, and Modeling Tools
- Create feature layers
- Visualize Geodatabase
- Seamless integration, no import / export or coordinate system transformation needed

#### Esri ArcGIS desktop add-in

- Compatibility with ArcGIS 10.0 10.2.2 and beyond
- Pro development in future