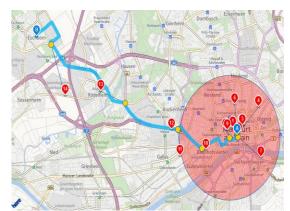

ence products and services to market fast and easy



## Features & functions

- High quality country-wide map data
- Supports Arabic/English with quarterly update







- Fully attributed /navigable street data with Historical and Real Time Traffic Service
- 3D Building/3D City Model with Venue Maps









#### Street level Imagery















- Advanced multi-routing engine with unique Trucks route calculation

capabilities







- Iso-line Routing (time & distance)
- Heat maps creation







## **HERE Custom Location Service**

- Allows user to enrich their mapping application with their own POI and area content. It consists out of
  - an administrative web frontend to manage POIs and polygons and
  - a web service which provides geospatial search services within the database.



Route corridor search



**Proximity search** 



## LiveSight (Augmented Reality)

- Seamless transitions from Map to LiveSight and back again
- Gesture support allows the user to interact with content, custom gestures can also be defined
- Content transitions and interaction are animated using hardware acceleration
- "Radar" UI support, which provides the user with more context regarding their position relative to content
- Highly configurable LiveSight engine allows the user experience to be customized





## **HERE Data Lens**

#### Enhance your data with geospatial information to gain meaningful insights

#### **Store & Connect**

Upload your geospatial datasets into the cloud





#### **Enrich**

Merge your data with map data and other datasets



#### **Visualize**

Build intera