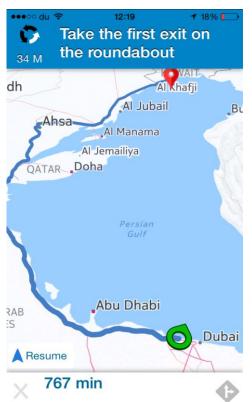

## **Aramex My Address**

"Schedule Pickup" page

"Set your delivery address" page

"Schedule Delivery" page

"Choose a Locker" page